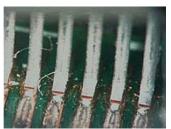

for QFP. When checking of the solder ball of BGA, it is by R type prism. In this case, image axis is bent 90 degrees. and when checking of such as QFP, it is by S type prism, In this case, image axis is straight.





MS1000U BGA Scope



BGA Image by R type prism

### Lighting

MS1000U has a lighting system, it is by white-LED. It is illuminate to the target through prism, therefore very cleared image will be obtained. The image data is provided to the PC with USB2.0, and the data could be processing with the application software in the PC, such as the Photo shop.

# The sensor prism

The sensor prism is by special glass, and the tip of the prism is thin, it should be operation with carefully. They are two types, one is R, other one is S, and exchange can do them easily.



Prism sensor



QFP Image by S type prism

# Specifications

| Item           | Specification                             |
|----------------|-------------------------------------------|
| CCD Camera     | Inter-line system 1/4 inch CCD            |
| Resolution     | 480K pixel / SVGA800 x 600                |
| Frame          | 30 FPS                                    |
| Data out       | USB2.0                                    |
| PC             | Windows: ME / 2000 / XP                   |
| PC             | Pentium 350 Mhz or more                   |
| Lighting       | LED white high luminosity                 |
| Prism sensor R | 12H x 5W x 2t mm special Flat glass prism |
| Prism Sensor S | 15H x 5W x 4tmm Straight type             |
| Magnification  | 150 on the screen approx.