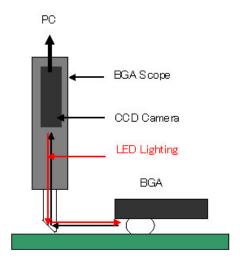

#### MS1000U BGA Scope

The solder ball of mounted BGA is checking clearly by the sensor prism.

The image can be checking on the monitor of the PC by about 150 magnifications.

MS1000U can be connected to the PC by USB2.0.

MS1000U has a lighting source. Therefore, a clear image is obtained.

The prism sensor is exchangeable, Therefore, directly magnification also possible.

### Outline of Operation

MS1000U is the probe type handy operation scope. It has 2 type os the prism sensor, One is for BGA and other one is such as for QFP. When checking of the solder ball of BGA, it is by R type prism. In this case, image axis is bent 90 degrees. and when checking of such as QFP, it is by S type prism, In this case, image axis is straight.

### Lighting

MS1000U has a lighting system, it is by white-LED. It is illuminate to the target through prism, therefore very cleared image will be obtained. The image data is provided to the PC with USB2.0, and the data could be processing with the application software in the PC, such as the Photo shop.