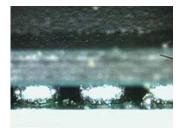

#### MS1000U BGA Scope

The solder ball of mounted BGA is checking clearly by the sensor prism.

The image can be checking on the monitor of the PC by about 150 magnifications.

MS1000U can be connected to the PC by USB2.0.

MS1000U has a lighting source. Therefore, a clear image is obtained.

The prism sensor is exchangeable, Therefore, directly magnification also possible.

### Outline of Operation

MS1000U is the probe type handy operation scope. It has 2 type os the prism sensor, One is for BGA and other one is such as for QFP. When checking of the solder ball of BGA, it is by R type prism. In this case, image axis is bent 90 degrees. and when checking of such as QFP, it is by S type prism, In this case, image axis is straight.





MS1000U BGA Scope



BGA Image by R type prism

### Lighting

MS1000U has a lighting system, it is by white-LED. It is illuminate to the target through prism, therefore very cleared image will be obtained. The image data is provided to the PC with USB2.0, and the data could be processing with the application software in the PC, such as the Photo shop.

# The sensor prism

The sensor prism is by special glass, and the tip of the prism is thin, it should be operation with carefully. They are two types, one is R, other one is S, and exchange can do them easily.



Prism sensor



QFP Image by S type prism

# Specifications

| Item           | Specification                             |
|----------------|-------------------------------------------|
| CCD Camera     | Inter-line system 1/4 inch CCD            |
|