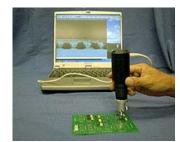

#### MS1000U BGA Scope

The solder ball of mounted BGA is checking clearly by the sensor prism.

The image can be checking on the monitor of the PC by about 150 magnifications.

MS1000U can be connected to the PC by USB2.0.

### Outline of Operation

MS1000U is the probe type handy operation scope. It has 2 type os the prism sensor, One is for BGA and other one is such as for QFP. When checking of the solder ball of BGA, it is by R type prism. In this case, image axis is bent 90 degrees. and when checking of such as QFP, it is by S type prism, In this case, image axis is straight.