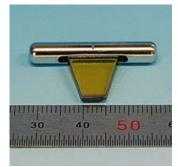

# The sensor prism

The sensor prism is by special glass, and the tip of the prism is thin, it should be operation with carefully. They are two types, one is R, other one is S, and exchange can do them easily.